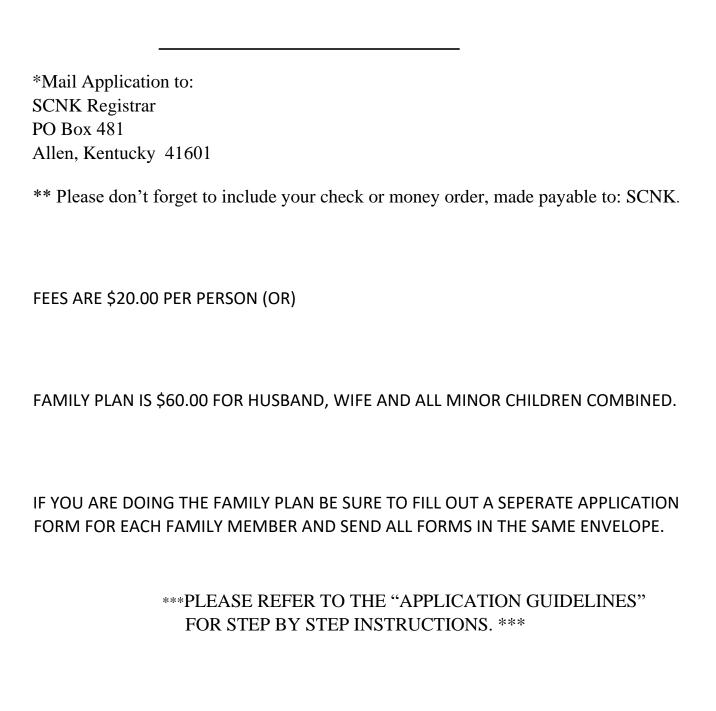

## SOUTHERN CHEROKEE NATION OF KENTUCKY

## TRIBAL ENROLLMENT APPLICATION

Principal Chief: Doug Mountain Spirit Vice Chief: Heather Autumn Breeze

Registrar: Larisa White Owl Speaker: Russell White Wolf

| LAST NAME                  |                  | FIRST               | MIDDLE   |                                |
|----------------------------|------------------|---------------------|----------|--------------------------------|
| MAIDEN                     |                  |                     | Male     | Female                         |
| Physical Address           |                  | City                | State    | Zip                            |
| Mailing Address            |                  | City                | State    | Zip                            |
| Date of Birth:             |                  |                     |          |                                |
| _                          | MO Day           | Year                | LAST I   | FOUR of Social Security Number |
| Phone Numbers: (-HOME WORK | CELL             | ()                  | (-       | )                              |
| E-Mail Address:            |                  |                     |          |                                |
| 1 am Applying for:         | BY BLOOD         | ASSOCIATE           | HONORARY | Y                              |
| I certify that I DO        | NOT belong to an | other Indian Tribe: |          |                                |
| Signed (In Ink)            |                  |                     |          | Date                           |
| Guardian Signature         | ):               |                     |          |                                |

\*\*\*The Legal Physical address that will be entered on your ID CARD MUST be a E911 COMPLIANT address. Communication to Mailing address can be a PO BOX or FBO\*\*\*\*